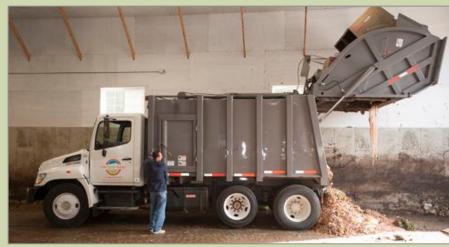

- ORGANIC WASTE COLLECTION COMPANY
  •NEW SCARBOROUGH OFFICE & EXETER RECEIVING BUILDING
- TRUCKING RESOURCES TO TRANSPORT A VARIETY OF MATERIAL
- SERVING CUSTOMERS THROUGHOUT NORTHERN NEW ENGLAND

## **MULTIFACETED TRANSPORTATION FLEET**

TRUCKING NETWORK THAT INCLUDES COLLECTION TRUCKS AND TOTES TAILORED TO CLIENT NEEDS

## **MULTIFACETED TRANSPORTATION FLEET**

TRUCKING NETWORK THAT INCLUDES VAC TANKERS, BOX TRUCKS, DUMP TRAILERS, AND RENDERING TRUCKS

**OUR LONG-HAUL ROUTES CONSIST OF:** 

- LIQUID, SOLID, & SLURRY RESIDUALS
- FATS, OILS, & GREASES (FOG)