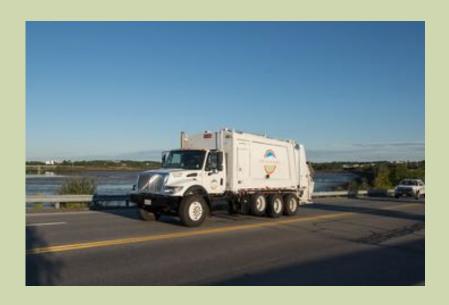

- ORGANIC WASTE COLLECTION COMPANY
  •NEW SCARBOROUGH OFFICE & EXETER RECEIVING BUILDING
- TRUCKING RESOURCES TO TRANSPORT A VARIETY OF MATERIAL
- SERVING CUSTOMERS THROUGHOUT NORTHERN NEW ENGLAND

## **MULTIFACETED TRANSPORTATION FLEET**

TRUCKING NETWORK THAT INCLUDES COLLECTION TRUCKS AND TOTES TAILORED TO CLIENT NEEDS

## **MULTIFACETED TRANSPORTATION FLEET**

TRUCKING NETWORK THAT INCLUDES VAC TANKERS, BOX TRUCKS, DUMP TRAILERS, AND RENDERING TRUCKS

**OUR LONG-HAUL ROUTES CONSIST OF:** 

- LIQUID, SOLID, & SLURRY RESIDUALS
- FATS, OILS, & GREASES (FOG)