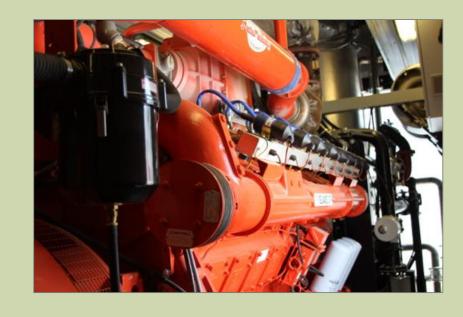

# BIOGAS (60% METHANE, 40% CO2) BURNED TO POWER THE GENERATOR

GENERATOR PRODUCES ENOUGH
HEAT TO REPLACE 1400
GALLONS OF OIL EVERYDAY AND
ENOUGH ELECTRICITY TO POWER
1600 HOMES ANNUALLY