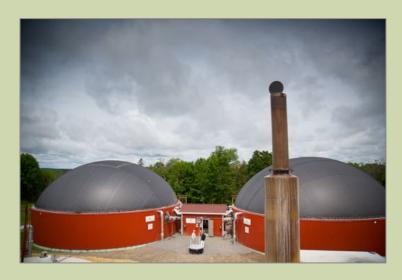

#### **THREE VESSELS:**

2 = 400,000 gallons each 1 = 2.2 million gallons

Total capacity: 3 million gallons

MANURE AND OFF-FARM WASTE ADDED IN A 60%:40% RATIO; COMBINED MATERIAL HEATED TO AROUND 100°F AND MIXED INTERMITTENTLY FOR 15-25 DAYS

# BIOGAS (60% METHANE, 40% CO2) BURNED TO POWER THE GENERATOR

GENERATOR PRODUCES ENOUGH
HEAT TO REPLACE 1400
GALLONS OF OIL EVERYDAY AND
ENOUGH ELECTRICITY TO POWER
1600 HOMES ANNUALLY