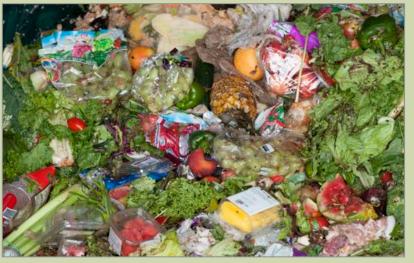

## THE PROCESS:

MANURE COLLECTED FROM COWS; OFF-FARM ORGANIC WASTE DELIVERED DAILY

#### WE DISPOSE OF:

- PRE- & POST-CONSUMER WASTES
- SOURCE SEPARATED MATERIALS
- PACKAGED FOOD WASTE