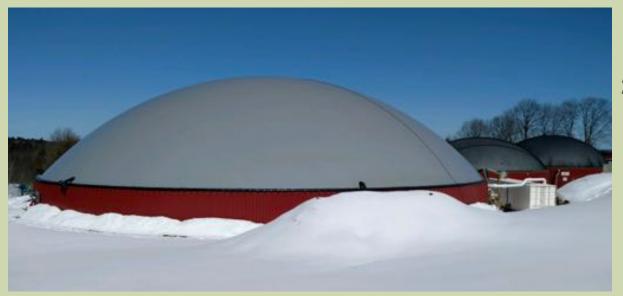

#### **THREE VESSELS:**

2 = 400,000 gallons each 1 = 2.2 million gallons

Total capacity: 3 million gallons

MANURE AND OFF-FARM WASTE ADDED IN A 60%:40% RATIO; COMBINED MATERIAL HEATED TO AROUND 100°F AND MIXED INTERMITTENTLY FOR 15-25 DAYS

# BIOGAS (60% METHANE, 40% CO2) BURNED TO POWER THE GENERATOR

GENERATOR PRODUCES ENOUGH
HEAT TO REPLACE 1400
GALLONS OF OIL EVERYDAY AND
ENOUGH ELECTRICITY TO POWER
1600 HOMES ANNUALLY