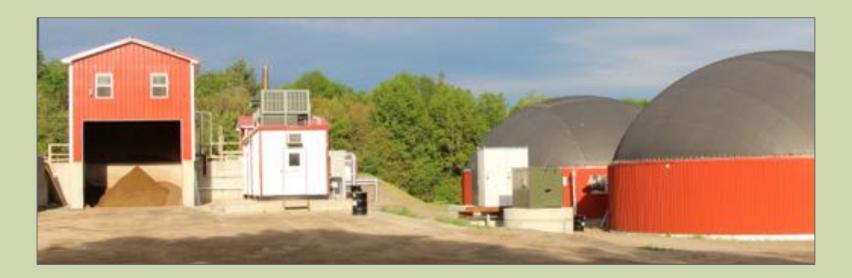

# INNOVATIVE & RELIABLE WASTE SOLUTIONS FOR THE 21st CENTURY

- PRIMARY DISPOSAL OUTLET FOR AGRI-CYCLE
- ACCEPTS VARIOUS FORMS OF ORGANIC WASTE
- CONVERTS ANIMAL & ORGANIC WASTE INTO ELECTRICITY
- RENEWABLE ENERGY COMPANY USING AD TECHNOLOGY

## THE PROCESS:

MANURE COLLECTED FROM COWS; OFF-FARM ORGANIC WASTE DELIVERED DAILY

#### **THREE VESSELS:**

2 = 400,000 gallons each 1 = 2.2 million gallons

Total capacity: 3 million gallons

MANURE AND OFF-FARM WASTE ADDED IN A 60%:40% RATIO; COMBINED MATERIAL HEATED TO AROUND 100°F AND MIXED INTERMITTENTLY FOR 15-25 DAYS

# BIOGAS (60% METHANE, 40% CO2) BURNED TO POWER THE GENERATOR

GENERATOR PRODUCES ENOUGH
HEAT TO REPLACE 1400
GALLONS OF OIL EVERYDAY AND
ENOUGH ELECTRICITY TO POWER
1600 HOMES ANNUALLY

# ZERO WASTE

SOLID WASTE USED AS ANIMAL BEDDING AND/OR COMPOST

LIQUID WASTE USED AS CROPLAND FERTILIZER