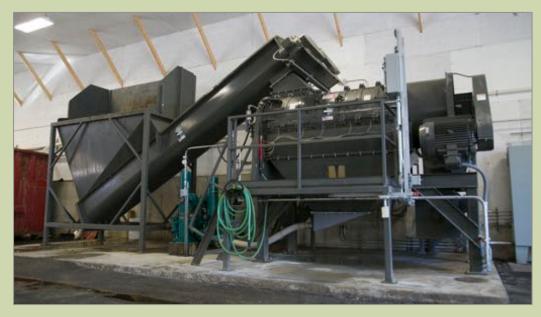

#### MAINE'S FIRST DEPACKAGING SYSTEM

- CAN PROCESS UP TO 20 TONS/HR
- PAPER, CARDBOARD, METAL, PLASTIC
- SECONDARY DEPACK INSTALLED JAN 2018

  REDUCES WATER WEIGHT & FOOD RESIDUE
  ON PACKAGING PRIOR TO BACKHAULING TO
  ECOMAINE