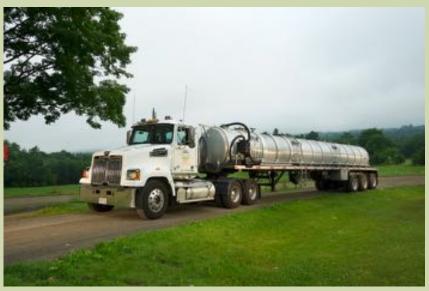

## **MULTIFACETED TRANSPORTATION FLEET**

TRUCKING NETWORK THAT INCLUDES COLLECTION TRUCKS AND TOTES TAILORED TO CLIENT NEEDS

## **MULTIFACETED TRANSPORTATION FLEET**

TRUCKING NETWORK THAT INCLUDES VAC TANKERS, BOX TRUCKS, DUMP TRAILERS, AND RENDERING TRUCKS

**OUR LONG-HAUL ROUTES CONSIST OF:** 

- LIQUID, SOLID, & SLURRY RESIDUALS
- FATS, OILS, & GREASES (FOG)