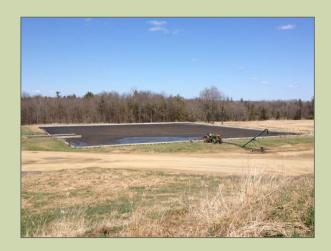

#### **THREE VESSELS:**

2 = 400,000 gallons each 1 = 2.2 million gallons

Total capacity: 3 million gallons

MANURE AND OFF-FARM WASTE ADDED IN A 60%:40% RATIO; COMBINED MATERIAL HEATED TO AROUND 100°F AND MIXED INTERMITTENTLY FOR 15-25 DAYS