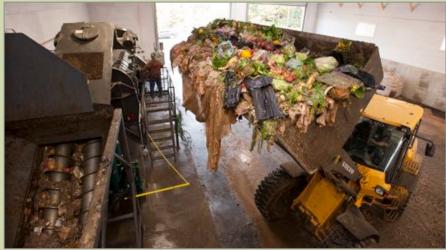

## THE PROCESS:

MANURE COLLECTED FROM COWS; OFF-FARM ORGANIC WASTE DELIVERED DAILY

#### MAINE'S FIRST DEPACKAGING SYSTEM

- CAN PROCESS UP TO 20 TONS/HR
- PAPER, CARDBOARD, METAL, PLASTIC
- SECONDARY DEPACK INSTALLED JAN 2018

  REDUCES WATER WEIGHT & FOOD RESIDUE
  ON PACKAGING PRIOR TO BACKHAULING TO
  ECOMAINE