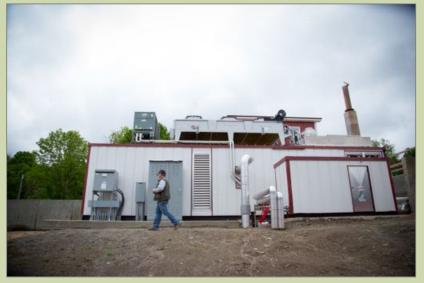

# BIOGAS (60% METHANE, 40% CO2) BURNED TO POWER THE GENERATOR

GENERATOR PRODUCES ENOUGH
HEAT TO REPLACE 1400
GALLONS OF OIL EVERYDAY AND
ENOUGH ELECTRICITY TO POWER
1600 HOMES ANNUALLY