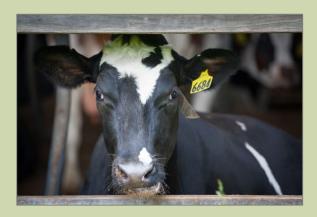

## THE PROCESS:

MANURE COLLECTED FROM COWS; OFF-FARM ORGANIC WASTE DELIVERED DAILY