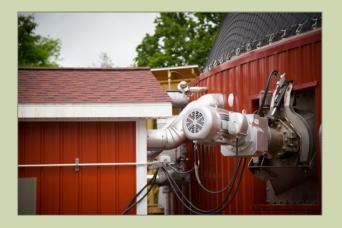

# BIOGAS (60% METHANE, 40% CO2) BURNED TO POWER THE GENERATOR

GENERATOR PRODUCES ENOUGH
HEAT TO REPLACE 1400
GALLONS OF OIL EVERYDAY AND
ENOUGH ELECTRICITY TO POWER
1600 HOMES ANNUALLY