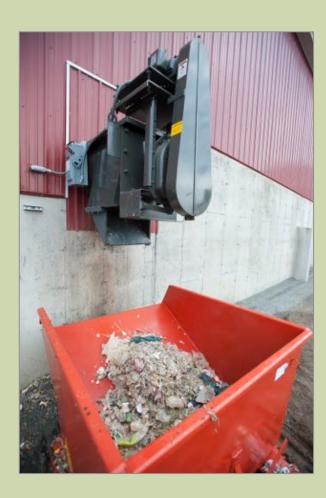

#### MAINE'S FIRST DEPACKAGING SYSTEM

- CAN PROCESS UP TO 20 TONS/HR
- PAPER, CARDBOARD, METAL, PLASTIC
- SECONDARY DEPACK INSTALLED JAN 2018

  REDUCES WATER WEIGHT & FOOD RESIDUE
  ON PACKAGING PRIOR TO BACKHAULING TO
  ECOMAINE